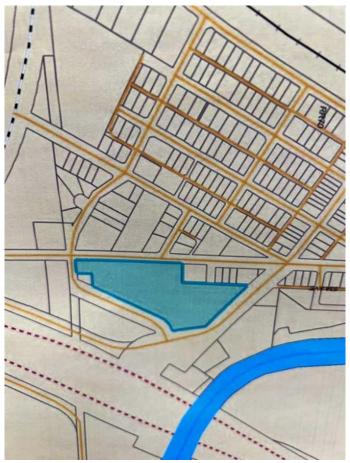

## \$85,000

0 Bedroom, 0.00 Bathroom, Land on 8.72 Acres

NONE, Sangudo, Alberta

Great opportunity for development. Bare land close to Sangudo ready for someone to develope. Plenty of trees and shrubs . 8.72 acres! Proximately about 3.5 hours drive from Calgary, or about 1.5 hours drive from Edmonton.

# **Community Information**

Address W:5 R:7 T:57 S:1 Q:se

Subdivision NONE
City Sangudo

County Lac Ste. Anne County

Province Alberta
Postal Code T0E 2A0