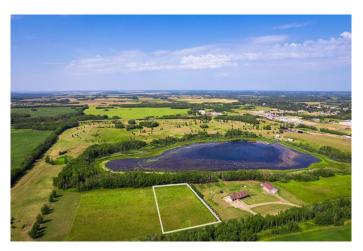

## \$64,900

0 Bedroom, 0.00 Bathroom, Land on 2.47 Acres

NONE, St. Walburg, Saskatchewan

magine your dream home or golf retreat just steps away from the pristine Eagle Ridge Golf & Country Club in St. Walburg, Saskatchewan! This spacious bare lot offers the perfect canvas to create your custom getaway, whether it's a relaxing residence or a golfer's paradise. Nestled in the heart of Saskatchewan's Parkland region, this lot promises both tranquility and adventure with easy access to year-round outdoor activities, stunning lake areas, and the vibrant community of St. Walburg.

Build the life you've envisioned in this prime locationâ€"just a chip shot away from world-class greens and the unmatched beauty of Saskatchewan's rolling landscapes.