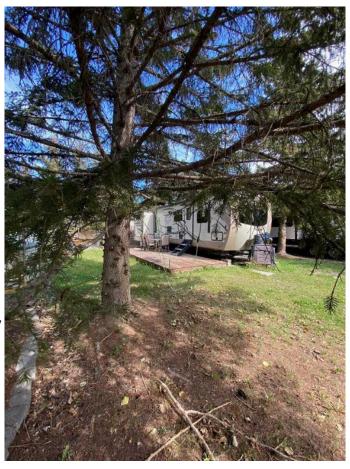

## \$110,000

0 Bedroom, 0.00 Bathroom, Land on 0.07 Acres

Tall Timber, Rural Mountain View County, Alberta

Welcome to #29 Timber Drive in the beautiful Tall Timber leisure Park. If you are looking for a well laid out family geared RV in a super family friendly RV park, then look no more...This Cadillac unit could sleep 8 with a great family room area in the rear consisting of 3 bunk beds and a love seat hide-a-bed the perfect kid zone. The main area has a couch, TV, eating nook, large fridge, covered sink (making for extra counter), microwave and covered stove top and oven. The master bed room at the front has plenty of storage and its own TV. The roomy bathroom has a large shower with room to move around. Seriously one of the best floor plans I've seen in an RV. The west facing deck has room to enjoy your evening with your favorite beverage on but I would be remiss if I didn't mention the FABULOUS outdoor kitchen WOW!!! The site includes a roomy shed, firepit area and a wonderful shade tree to relax under. Tall Timber is one of Sundre's most sought after RV parks where you own the lot and the extra's include an indoor swimming pool with a large hot tub, snack/convenient store, pickle ball court, playground, tennis courts and trails along the Red Deer River. This is a special unit on a great site close to all the amenities. Book a viewing today and get in before this years camping season is over.