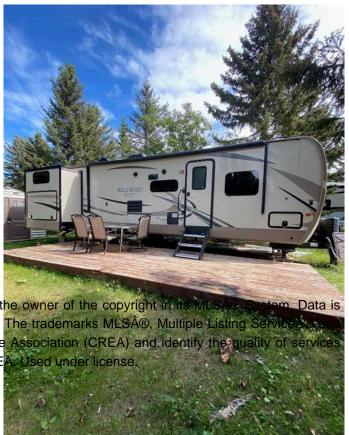

## \$110,000

0 Bedroom, 0.00 Bathroom, Land on 0.07 Acres

Tall Timber, Rural Mountain View County, Alberta

Welcome to #29 Timber Drive in the beautiful Tall Timber leisure Park. If you are looking for a well laid out family geared RV in a super family friendly RV park, then look no more...This Cadillac unit could sleep 8 with a great family room area in the rear consisting of 3 bunk beds and a love seat hide-a-bed the perfect kid zone. The main area has a couch, TV, eating nook, large fridge, covered sink (making for extra counter), microwave and covered stove top and oven. The master bed room at the front has plenty of storage and its own TV. The roomy bathroom has a large shower with room to move around. Seriously one of the best floor plans I've seen in an RV. The west facing deck has room to enjoy your evening with your favorite beverage on but I would be remiss if I didn't mention the FABULOUS outdoor kitchen WOW!!! The site includes a roomy shed, firepit area and a wonderful shade tree to relax under. Tall Timber is one of Sundre's most sought after RV parks where you own the lot and the extra's include an indoor swimming pool with a large hot tub, snack/convenient store, pickle ball court, playground, tennis courts and trails along the Red Deer River. This is a special unit on a great site close to all the amenities. Book a viewing today and get in before this years camping season is over.