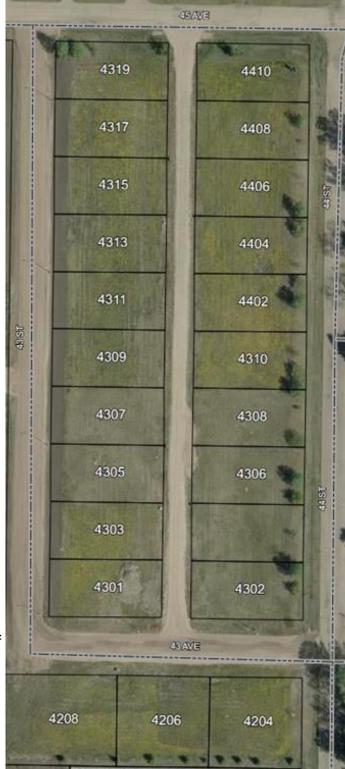

#### \$19,900

0 Bedroom, 0.00 Bathroom, Land on 0.19 Acres

NONE, Castor, Alberta

Bare land in the new subdivision on the south part of Castor, 15 lots listed by Sutton Landmark Realty, all are approximately 65x128 ft. Negotiable time line to build.