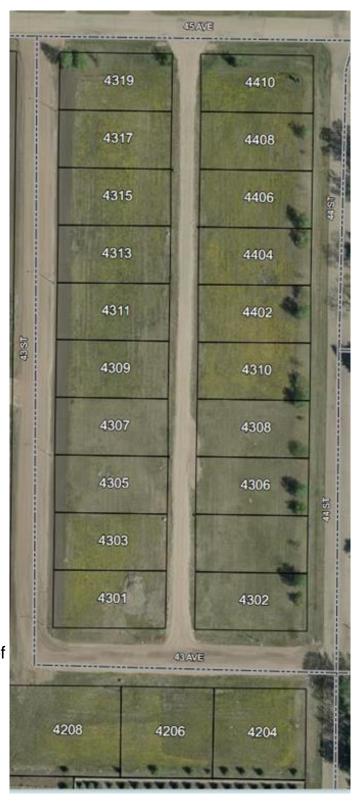

## \$19,900

0 Bedroom, 0.00 Bathroom, Land on 0.19 Acres

NONE, Castor, Alberta

Bare land in the new subdivision on the south part of Castor, 15 lots listed by Sutton Landmark Realty, all are approximately 65x128 ft. Negotiable time line to build.