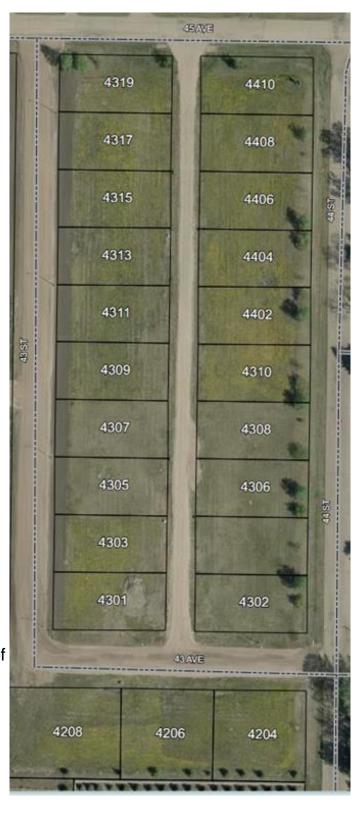

## \$19,900

0 Bedroom, 0.00 Bathroom, Land on 0.19 Acres

NONE, Castor, Alberta

Bare land in the new subdivision on the south part of Castor, 15 lots listed by Sutton Landmark Realty, all are approximately 65x128 ft. Negotiable time line to build.

# **Community Information**

Address 4306 44 Street

Subdivision NONE City Castor

County Paintearth No. 18, County of

Province Alberta
Postal Code T0C0X0