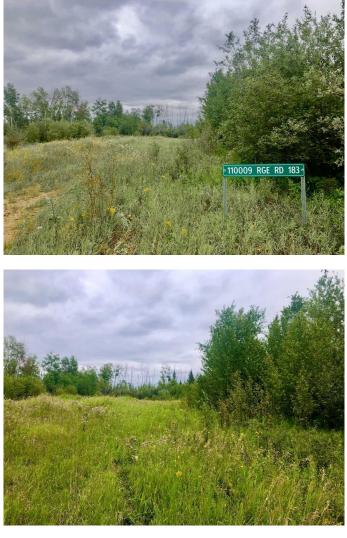

#### \$48,000

0 Bedroom, 0.00 Bathroom, Land on 6.99 Acres

NONE, Rural Mackenzie County, Alberta

Only minutes East from the town of High Level is where you will find this 6.99 acre hideaway . Get the family together or maybe you have been dreaming of a place all for yourself, pack the holiday trailer or build a tiny home and spend some time in Mother Nature's playground! Exploring the unmatched beauty. This 6.99 acre piece of paradise is the perfect place to go unwind and get away for some relaxation. This is the perfect place to build your dream home, shop or start your hobby farm, draw up the blueprints and escape to country living! Some of the property is cleared with the right amount of trees to still give you privacy. CAUTION : View with care ,outdoor enthusiasts and nature lovers, you might just fall in love with this property !! Be VERY careful when viewing! you may just not want to leave...