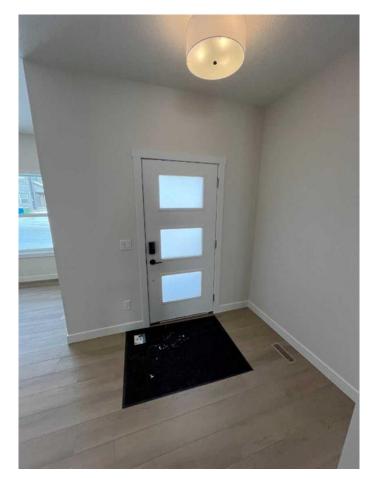

## \$690,882

3 Bedroom, 3.00 Bathroom, 1,990 sqft Residential on 0.07 Acres

Lewisburg, Calgary, Alberta

Welcome to the Ruben by Genesis Builds, a stunning, 3-bedroom, 2.5-bath home designed for modern living. This thoughtfully designed residence features a main floor flex room, complemented by 9' main and basement walls for a spacious feel. The open-to-above entryway foyer sets a grand tone, while the wrought iron spindle railing adds a touch of elegance. Enjoy luxurious finishes with granite/quartz countertops throughout, and a blend of LVP, LVT, and carpet flooring. Enhanced lighting with added potlights illuminates the flex room, upper loft, and master bedroom. The kitchen is a chef's dream, featuring stainless steel appliances, and gas line rough-ins for both the BBQ and range. The upper floor boasts a versatile bonus room and a convenient laundry area. Plus, a smart home package ensures modern convenience and connectivity throughout this beautiful home. Photos are of Actual Home.