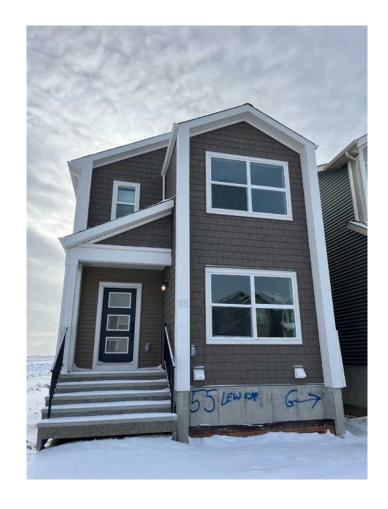

# \$690,882 - 55 Lewiston Drive Ne, Calgary

MLS® #A2159706

## \$690,882

3 Bedroom, 3.00 Bathroom, 1,990 sqft Residential on 0.07 Acres

Lewisburg, Calgary, Alberta

Welcome to the Ruben by Genesis Builds, a stunning, 3-bedroom, 2.5-bath home designed for modern living. This thoughtfully designed residence features a main floor flex room, complemented by 9' main and basement walls for a spacious feel. The open-to-above entryway foyer sets a grand tone, while the wrought iron spindle railing adds a touch of elegance. Enjoy luxurious finishes with granite/quartz countertops throughout, and a blend of LVP, LVT, and carpet flooring. Enhanced lighting with added potlights illuminates the flex room, upper loft, and master bedroom. The kitchen is a chef's dream, featuring stainless steel appliances, and gas line rough-ins for both the BBQ and range. The upper floor boasts a versatile bonus room and a convenient laundry area. Plus, a smart home package ensures modern convenience and connectivity throughout this beautiful home. Photos are of Actual Home.