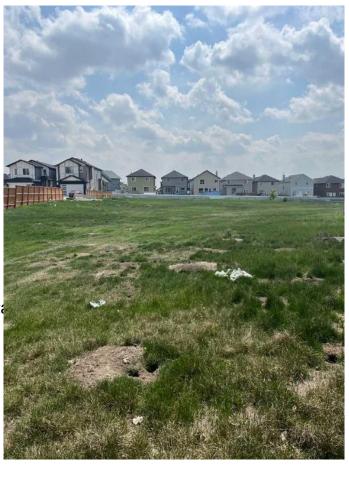

#### \$7,499,000

3 Bedroom, 2.00 Bathroom, 1,185 sqft Residential on 3.44 Acres

Saddle Ridge, Calgary, Alberta

!!Builders/ Investor Alert !! An Excellent opportunity to own a 3.44 Acres rectangular parcel of development land in the heart of Saddleridge NE Calgary. This land could be easily sub divided into 29 conventional lots with city approval and build more than 2500 square feet house on each lots. The most of neighboring parcel of lands are developed or under development and no more land available after this parcel of land. There is a bungalow house in good condition with double attached garage on this land and tenants are paying \$2000a month. The house is sold in as in condition. This property is walking distance to YMCA, Genesis, Saddletowne LRT, Nelson Mandela School, and shopping Centre, 10 Minutes drive to airport, 20 minutes to Cross Iron Mills and downtown. Act right now to buy this land before it go.