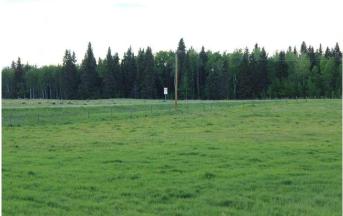

#### \$924,900

0 Bedroom, 0.00 Bathroom, Agri-Business on 0.00 Acres

NONE, Rural Mountain View County, Alberta

106.8 acres of rural land approximately 10 minutes from Olds! The 53.20 acres that is out of this parcel is Hillers Dam. The County of Mountain View stocks the Dam yearly. On the north side of this parcel there is approximately 75 acres of crop land. The balance is in pasture. Build your dream house overlooking the Dam and farm the rest!