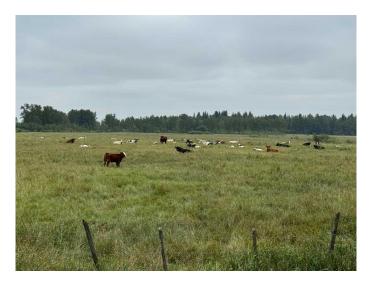

#### \$322,000

0 Bedroom, 0.00 Bathroom, Land on 159.00 Acres

NONE, Rural Thorhild County, Alberta

PASTURE Land, with Creek, Dugout, Trees and Fenced.

Discover a beautiful piece of pastureland, perfect for farming, livestock or simply enjoying the great outdoors.

This property features:

159 Acres with no subdivision out.

A Year-round Creek, so a natural water source that adds both beaty and functionality to the land.

Dug out: Ideal for livestock or as a reserve water source.

Mature trees: Providing shade and enhancing the landscape's natural beauty.

This land offers the prefect blend of open space and natural amenities, making it ideal for a variety of uses.

Whether you are looking to expand your farming operations or seeking a peaceful retreat, this property has it all.