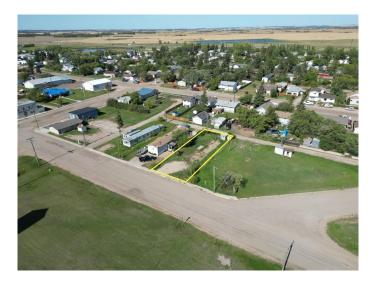

#### \$22,000

0 Bedroom, 0.00 Bathroom, Land on 0.10 Acres

NONE, Marshall, Saskatchewan

It's time to settle down with your own piece of land. Located in the village of Marshall this property is situated for a mobile home. Located just 2 blocks from the school, 1 block from Main Street and just 15 minutes from Lloydminster. Town services include water and a Septic Tank on the property.