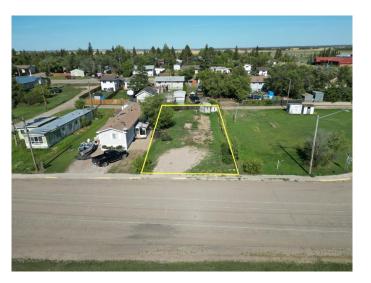

#### \$22,000

0 Bedroom, 0.00 Bathroom, Land on 0.10 Acres

NONE, Marshall, Saskatchewan

It's time to settle down with your own piece of land. Located in the village of Marshall this property is situated for a mobile home. Located just 2 blocks from the school, 1 block from Main Street and just 15 minutes from Lloydminster. Town services include water and a Septic Tank on the property.