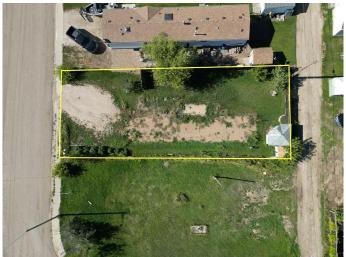

#### \$22,000

0 Bedroom, 0.00 Bathroom, Land on 0.10 Acres

NONE, Marshall, Saskatchewan

It's time to settle down with your own piece of land. Located in the village of Marshall this property is situated for a mobile home. Located just 2 blocks from the school, 1 block from Main Street and just 15 minutes from Lloydminster. Town services include water and a Septic Tank on the property.