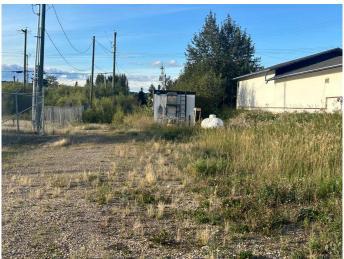

### \$60,000

0 Bedroom, 0.00 Bathroom, Land on 0.15 Acres

North End., Peace River, Alberta

Industrial lot for sale in Peace River's North end! Great place to build your business or utilize the space for additional parking or storage. Camp shack, sea can and propane tank can be left on site or can be removed by the seller. There is power on the property and a solid gravel base for parking!