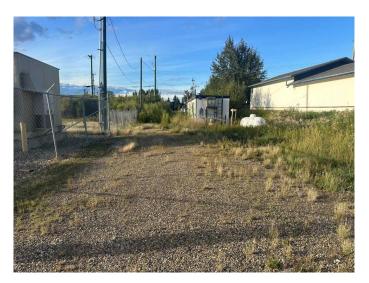

### \$60,000

0 Bedroom, 0.00 Bathroom, Land on 0.15 Acres

North End., Peace River, Alberta

Industrial lot for sale in Peace River's North end! Great place to build your business or utilize the space for additional parking or storage. Camp shack, sea can and propane tank can be left on site or can be removed by the seller. There is power on the property and a solid gravel base for parking!