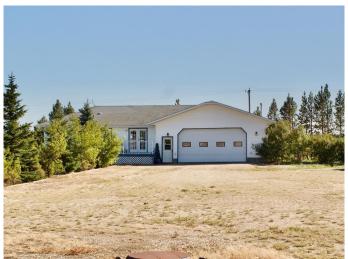

## \$750,000

2 Bedroom, 2.00 Bathroom, 819 sqft Residential on 3.00 Acres

Dimsdale Industrial Park, Dimsdale, Alberta

Dimsdale CM-Country Industrial zoning! 3 fenced-acres ready for business. 40'X70' heated shop with concrete floor, ideal 2 1/2" drain slope into central pit. 2-piece shop bathroom as well. Adjacent 27'X27' detached garage also concrete floor with power. Bungalow across the yard has a great yard. This truly is an ideal work and reside location. One bed up, main bath and laundry room. Kitchen and dining space open to living room. Open basement has bedroom and full bath plus open family room space. Attached heated 26'X32' double garage. House ready for shingles. Check the virtual tour to wander the big shop and the garages plus the home.

#### **Amenities**

Parking Additional Parking, Double Garage Attached, Garage Faces Front,

Heated Garage, Other, See Remarks

# of Garages 2