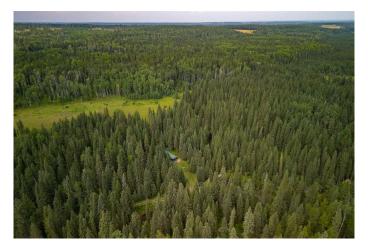

# \$10,000,000 - Limpkin Flats Twp Rd 355, Rural Clearwater County

MLS® #A2162513

\$10,000,000

0 Bedroom, 0.00 Bathroom, Land on 790.54 Acres

NONE, Rural Clearwater County, Alberta

Welcome to Limpkin Flatsâ€"a once-in-a-generation opportunity to own 800 acres of untouched natural beauty near Caroline, Alberta. Surrounded by crown land, this remarkable property is graced by the Raven River, renowned for its abundant brown trout, flowing right through the heart of the land. It's a haven for fishing enthusiasts and those seeking a serene retreat. At the center of the property is a quaint, basic cabinâ€"a cozy escape for unwinding and reconnecting with nature. Nearby, a private sauna adds a touch of luxury, perfect for relaxing after a day spent exploring or fishing the river. The landscape is incredibly diverse, featuring four lush pastures, natural springs, and mature trees, making it ideal for grazing, hunting, fishing, horseback riding, or simply enjoying as a secluded sanctuary. As Mark Twain once said, "Buy land, they're not making it anymore." Limpkin Flats is more than just a piece of landâ€"it's a legacy waiting to be passed down to the next generation. Located just an hour from Calgary and two hours from Edmonton, this is your chance to embrace the opportunity to create a family heritage where memories are made and cherished for years to come. Own a slice of Alberta's untouched wilderness and enjoy a truly unique lifestyle, surrounded by natural beauty and tranquility.