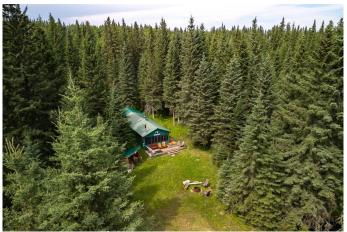

# \$10,000,000 - Limpkin Flats Twp Rd 355, Rural Clearwater County

MLS® #A2162513

\$10,000,000

0 Bedroom, 0.00 Bathroom, Land on 790.54 Acres

NONE, Rural Clearwater County, Alberta

Welcome to Limpkin Flatsâ€"a once-in-a-generation opportunity to own 800 acres of untouched natural beauty near Caroline, Alberta. Surrounded by crown land, this remarkable property is graced by the Raven River, renowned for its abundant brown trout, flowing right through the heart of the land. It's a haven for fishing enthusiasts and those seeking a serene retreat. At the center of the property is a quaint, basic cabinâ€"a cozy escape for unwinding and reconnecting with nature. Nearby, a private sauna adds a touch of luxury, perfect for relaxing after a day spent exploring or fishing the river. The landscape is incredibly diverse, featuring four lush pastures, natural springs, and mature trees, making it ideal for grazing, hunting, fishing, horseback riding, or simply enjoying as a secluded sanctuary. As Mark Twain once said, "Buy land, they're not making it anymore." Limpkin Flats is more than just a piece of landâ€"it's a legacy waiting to be passed down to the next generation. Located just an hour from Calgary and two hours from Edmonton, this is your chance to embrace the opportunity to create a family heritage where memories are made and cherished for years to come. Own a slice of Alberta's untouched wilderness and enjoy a truly unique lifestyle, surrounded by natural beauty and tranquility.