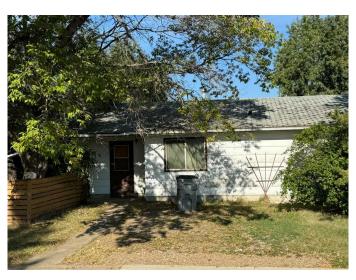

## \$139,000

2 Bedroom, 1.00 Bathroom, 810 sqft Residential on 0.16 Acres

Wainwright, Wainwright, Alberta

Located on a corner lot with large yard and detached garage. The large backyard features an array of fruit bearing trees including plum, cherry, apple and saskatoon. This home would be a great first time home purchase or rental.

## **Essential Information**

MLS® # A2162876 Price \$139,000

Bedrooms 2 Bathrooms 1.00

Full Baths 1
Square Footage 810

Acres 0.16

Year Built 1964

Type Residential

Sub-Type Detached

#### **Exterior**

Exterior Features None

Lot Description Back Yard, Front Yard, Lawn, Landscaped

Roof Asphalt Shingle Construction Wood Frame

Foundation Poured Concrete