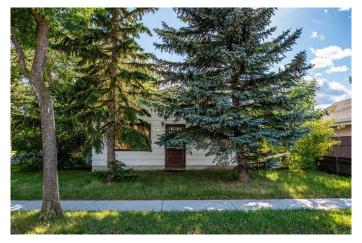

# \$139,000 - 1237 6 Avenue, Wainwright

MLS® #A2162876

## \$139,000

2 Bedroom, 1.00 Bathroom, 810 sqft Residential on 0.16 Acres

Wainwright, Wainwright, Alberta

Located on a corner lot with large yard and detached garage. The large backyard features an array of fruit bearing trees including plum, cherry, apple and saskatoon. This home would be a great first time home purchase or rental.

Built in 1964

## **Essential Information**

MLS® # A2162876 Price \$139,000

Bedrooms 2 Bathrooms 1.00

Full Baths 1
Square Footage 810

Acres 0.16

Year Built 1964

Type Residential

Sub-Type Detached

Style Bungalow

Status Active

## **Community Information**

Address 1237 6 Avenue

Subdivision Wainwright City Wainwright

County Wainwright No. 61, M.D. of

Province Alberta
Postal Code T9W 1G2

#### **Exterior**

Exterior Features None

Lot Description Back Yard, Front Yard, Lawn, Landscaped

Roof Asphalt Shingle Construction Wood Frame

Foundation Poured Concrete