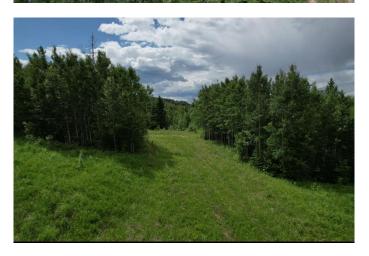

#### \$108,000

0 Bedroom, 0.00 Bathroom, Land on 7.68 Acres

NONE, Rural Woodlands County, Alberta

This 7.68 acres of land in the Mountain Springs Subdivision includes an approach and a potential cleared site for building or parking. The developer can also include a drilled well if you wish to have it included. The land looks onto thousands of acres of crownland. It is an amazing property to own.