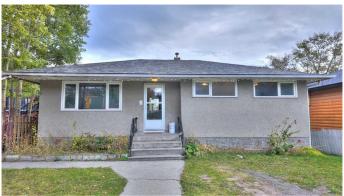

# \$749,900 - 8 Barrier Mountain Drive, Exshaw

MLS® #A2163693

## \$749,900

3 Bedroom, 2.00 Bathroom, 930 sqft Residential on 0.14 Acres

NONE, Exshaw, Alberta

Brand NEW roof! This charming single-family home is perfect for those seeking a serene mountain lifestyle. Set on a solid concrete foundation, the home offers three bedrooms and two bathrooms, with all 3 bedrooms boasting beautiful hardwood flooring. Newer windows throughout the house, and the partially finished basement provides additional room for recreation or storage potential. The backyard is partially fenced, offering privacy and room for outdoor gatherings. A detached one-car garage, complete with a concrete floor, is perfect for parking or as a workshop. With a new roof this home is sure to give you years of peace of mind. Don't miss this wonderful opportunity to call Exshaw home! \*Some Pictures Virtually Staged\*

#### **Essential Information**

MLS® # A2163693 Price \$749,900

Bedrooms 3
Bathrooms 2.00
Full Baths 2

Square Footage 930 Acres 0.14

Year Built 1968

Type Residential Sub-Type Detached

Style Bi-Level Status Active

#### **Exterior**

Exterior Features Garden

Lot Description Lawn, Private, Back Lane, Back Yard, Front Yard

Roof Asphalt Shingle Construction Other, Stucco

Foundation Poured Concrete