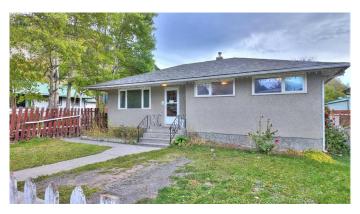

# \$749,900 - 8 Barrier Mountain Drive, Exshaw

MLS® #A2163693

## \$749,900

3 Bedroom, 2.00 Bathroom, 930 sqft Residential on 0.14 Acres

NONE, Exshaw, Alberta

Brand NEW roof! This charming single-family home is perfect for those seeking a serene mountain lifestyle. Set on a solid concrete foundation, the home offers three bedrooms and two bathrooms, with all 3 bedrooms boasting beautiful hardwood flooring. Newer windows throughout the house, and the partially finished basement provides additional room for recreation or storage potential. The backyard is partially fenced, offering privacy and room for outdoor gatherings. A detached one-car garage, complete with a concrete floor, is perfect for parking or as a workshop. With a new roof this home is sure to give you years of peace of mind. Don't miss this wonderful opportunity to call Exshaw home! \*Some Pictures Virtually Staged\*

#### **Essential Information**

MLS® # A2163693 Price \$749,900

Bedrooms 3
Bathrooms 2.00
Full Baths 2

Square Footage 930 Acres 0.14

Year Built 1968

Type Residential Sub-Type Detached

Style Bi-Level Status Active

#### **Exterior**

Exterior Features Garden

Lot Description Lawn, Private, Back Lane, Back Yard, Front Yard

Roof Asphalt Shingle Construction Other, Stucco

Foundation Poured Concrete