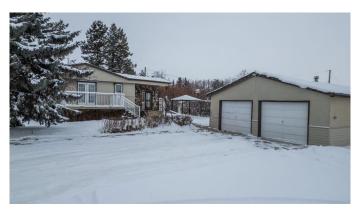

### \$532,000

5 Bedroom, 1.00 Bathroom, 1,096 sqft Residential on 2.61 Acres

NONE, Rural Camrose County, Alberta

This property offers a wonderful blend of country charm and city convenience, perfect for creating a lifetime of memories. Situated in the desirable Braim area, this 5-bedroom home rests on 2.61 developed acres, providing ample space for all your family needs. Its prime location on the paved Hwy 833 makes for an easy commute as the City of Camrose is just minutes away!

Ideal for car enthusiasts or those with a home business, the 28x26 double detached garage provides space to work and play. Enjoy year-round living with a cheerful side deck, complete with a gas line for BBQs. The 10x14 three-season porch offers stunning views of the property and is a prime spot for bird watching and a view of the two custom birdhouses for purple martins.

Inside, the main floor includes three bedrooms, a 4-piece bath, a functional eat-in kitchen with ample cabinets, a dining area with deck access, and a bright, spacious living room. The basement provides two additional bedrooms, a large rec room, and a laundry room, along with plenty of storage space.