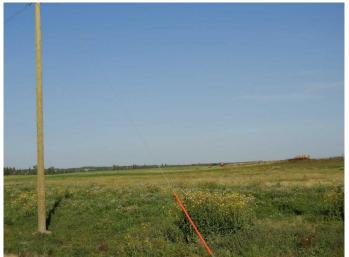

# \$209,000

0 Bedroom, 0.00 Bathroom, Land on 8.62 Acres

NONE, Rural Ponoka County, Alberta

Welcome to Ponoka County's newest acreage subdivision featuring 8.6-10 acre lots zoned Country Residential. This is a premier location to design and build your dream home within a few minutes of the Town of Ponoka! Country Acres is a 9 parcel subdivision with some of the lots being treed and lots that will accommodate walk out basements. A beautiful setting with views of the countryside landscapes situated on high ground, lots of sun exposure and you can enjoy the gorgeous evening sunsets to the west! Close proximity to the Wolf Creek Golf Resort, QE2 and Highway 2A which is great for access to the highways. It is pavement right up to the Range Road 26-2 entering into Country Acres. These lots are ready for construction - start making your plans and get ready to enjoy country living within a few minutes to Town! GST is applicable on purchase price.