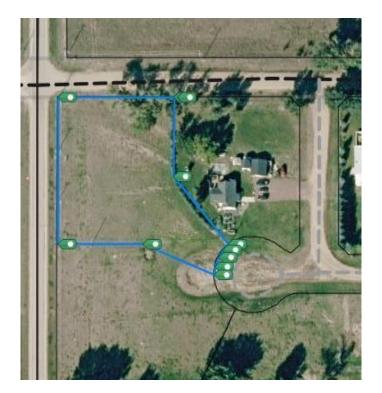

## \$110,000

0 Bedroom, 0.00 Bathroom, Land on 1.33 Acres

One Tree, Rural Newell, County of, Alberta

Looking to build? Want something close to town, but still out of town?! This is a perfect piece of land for those acreage seekers! How about a shop....no problem! Regional water, Power and Gas all to the property line! Seller will also negotiate putting in the septic system. It doesn't get better then this and land is not getting any cheaper! Home owners association will allow RTM and traditional builds.

## **Community Information**

Address Lot 11 Currie Subdivision

Subdivision One Tree

City Rural Newell, County of

County Newell, County of

Province Alberta
Postal Code T1R1C4