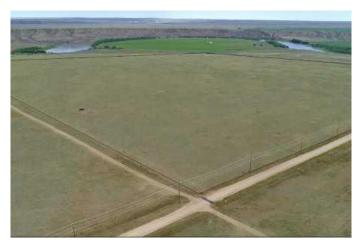

### \$800,000

0 Bedroom, 0.00 Bathroom, Agri-Business on 160.00 Acres

Northeast Crescent Heights, Medicine Hat, Alberta

ESTATE SALE!!! DEVELOPMENT
OPPORTUNITY!! 160 acres+- of prairie grass
annexed by the City of Medicine Hat. Has
some gas revenue, please call for more
information