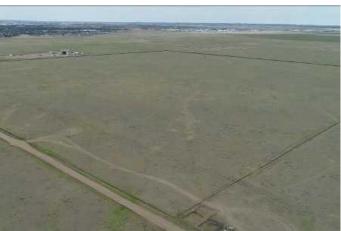

### \$800,000

0 Bedroom, 0.00 Bathroom, Agri-Business on 160.00 Acres

Northeast Crescent Heights, Medicine Hat, Alberta

ESTATE SALE!!! DEVELOPMENT
OPPORTUNITY!! 160 acres+- of prairie grass
annexed by the City of Medicine Hat. Has
some gas revenue, please call for more
information