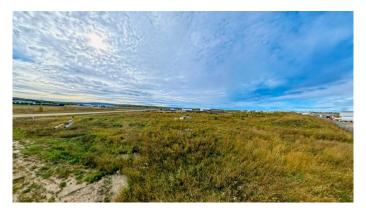

Seize this exceptional opportunity to own a versatile industrial lot in the highly sought-after Whitecourt Airport Industrial Park. This 4.45-acre parcel offers full access to town water and sewer services, with paved roads and infrastructure already in place, making it development-ready.

Lot Size: 4.45 acres

Utilities: Full town water and sewer

Access: Paved roads, excellent connectivity to

Highway 32

Zoning: Industrial Transition Area, suitable for

large-scale industrial development

Permitted Uses: