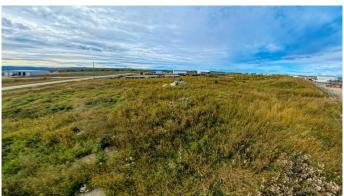

Seize this exceptional opportunity to own a versatile industrial lot in the highly sought-after Whitecourt Airport Industrial Park. This 4.45-acre parcel offers full access to town water and sewer services, with paved roads and infrastructure already in place, making it development-ready.

Lot Size: 4.45 acres

Utilities: Full town water and sewer

Access: Paved roads, excellent connectivity to

Highway 32

Zoning: Industrial Transition Area, suitable for

large-scale industrial development

Permitted Uses: