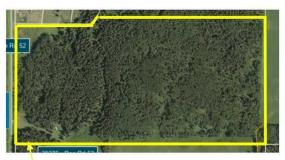

#### \$1,149,900

0 Bedroom, 0.00 Bathroom, Land on 77.96 Acres

NONE, Rural Mountain View County, Alberta

Price improvement! Nestled in the small, welcoming community of Water Valley just 35 minutes NW of Cochrane, this 78-acre property features a beautiful mix of mature trees and open spaces, perfect for privacy and outdoor enjoyment. A charming creek winds through the land, enhancing the natural setting. With easy access off pavement, this property is located under 2km south from the 4 way stop in Water Valley and an hour on pavement from the Calgary airport. Whether you're looking to create a private estate, explore personal recreational uses, or pursue development opportunities, this property offers both natural beauty and investment potential. Situated in the Water Valley/Winchell Lake Area Structure Plan, this Agricultural parcel currently zoned AG 2, holds potential for future development with municipal approval (buyers please check directly with Mountain View County as to what is permitted). Power and gas to the property line. Please do not access the property without your favorite Realtor and be mindful of the horses on the property and wildlife.

## **Community Information**

| Address     | 78 Acres Range Road 52     |
|-------------|----------------------------|
|             | 6                          |
| Subdivision | NONE                       |
| City        | Rural Mountain View County |
| County      | Mountain View County       |
| Province    | Alberta                    |
| Postal Code | t0m 2e0                    |

## Exterior

| Lot Description | Pasture, Creek/River/Stream/Pond, Near Golf Course, Meadow, Many |
|-----------------|------------------------------------------------------------------|
|                 | Trees, Native Plants, Subdivided                                 |