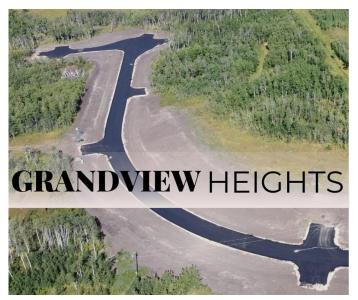

#### \$249,900

0 Bedroom, 0.00 Bathroom, Land on 3.09 Acres

NONE, Rural Grande Prairie No. 1, County of, Alberta

Phase 2 lots now available! Welcome to Grandview Heights! Located 12 minutes West of Grande Prairie, the Grandview Heights acreage subdivision offers fully paved internal roads leading to beautiful, treed lots ranging in size from 2.57 acres to 8.50 acres. Choose your lot, your house plan, and your builder! Lot 6 Block 1 is 3.09 acres, it features a mix of trees and offers some beautiful buildsites and is serviced with water and power/gas to the lot line. List price does not include applicable GST. For more information about Grandview Heights or to walk this lot contact your favorite Real Estate Professional today!