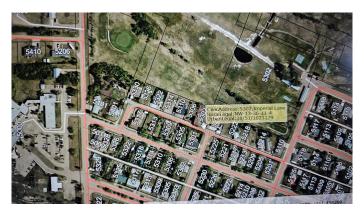

### \$35,000

0 Bedroom, 0.00 Bathroom, Land on 0.17 Acres

NONE, Coronation, Alberta

Large lot in Coronation, backs onto Coronation Golf Course, one neighbor to the east, empty lot to the west which has not been developed by another owner.

# **Community Information**

Address 5302 Imperial Lane

Subdivision NONE

City Coronation

County Paintearth No. 18, County of

Province Alberta
Postal Code T0C1C0

### **Exterior**

Lot Description No Neighbours Behind, On Golf Course