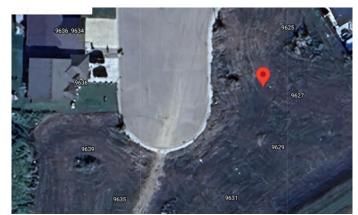

# \$56,000 - 9627 100 Avenue, Lac La Biche

MLS® #A2165484

### \$56,000

0 Bedroom, 0.00 Bathroom, Land on 0.19 Acres

Lac La Biche, Lac La Biche, Alberta

Looking for the perfect place to call home? Dreaming of building your perfect home? Crescent Heights offers 7000sqft lots, municipal services and is walking distance to parks, recreation, shopping and schools!

# **Community Information**

Address 9627 100 Avenue

Subdivision Lac La Biche
City Lac La Biche

County Lac La Biche County

Province Alberta
Postal Code T0A 2C0