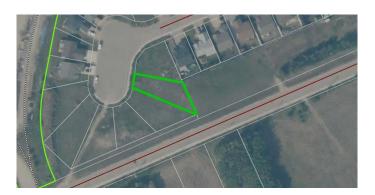

# \$56,000 - 9627 100 Avenue, Lac La Biche

MLS® #A2165484

### \$56,000

0 Bedroom, 0.00 Bathroom, Land on 0.19 Acres

Lac La Biche, Lac La Biche, Alberta

Looking for the perfect place to call home? Dreaming of building your perfect home? Crescent Heights offers 7000sqft lots, municipal services and is walking distance to parks, recreation, shopping and schools!

# **Community Information**

Address 9627 100 Avenue

Subdivision Lac La Biche
City Lac La Biche

County Lac La Biche County

Province Alberta
Postal Code T0A 2C0