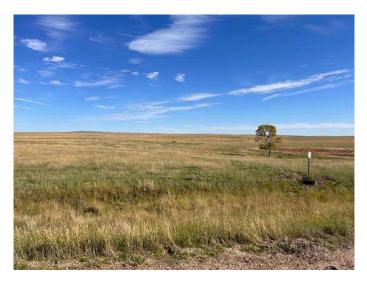

## \$10,900,000

0 Bedroom, 0.00 Bathroom, Land on 7128.88 Acres

NONE, Special Areas No. 2, Alberta

Over 7100 acres of ranchland with a mix of deeded and grazing lease. All in one block with good road access from highways 573 and 849. \$103,000 in surface leases and dugouts throughout the property. Willow creek runs through the northern portion which has been used for many film shoots over the years. No structures on the property but there is some old homesteads if you chose to build. Many fantastic vistas overlooking the Red Deer river valley and Badlands. This land continually has supported between 600 and 1000 animal units. Call your agent to set up a guided showing.

## Exterior

Lot Description Pasture