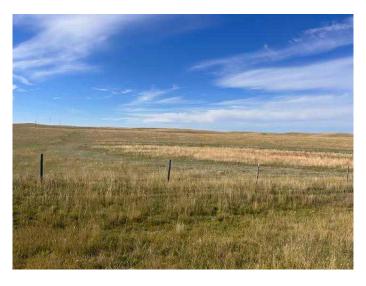

## \$10,900,000

0 Bedroom, 0.00 Bathroom, Land on 7128.88 Acres

NONE, Special Areas No. 2, Alberta

Over 7100 acres of ranchland with a mix of deeded and grazing lease. All in one block with good road access from highways 573 and 849. \$103,000 in surface leases and dugouts throughout the property. Willow creek runs through the northern portion which has been used for many film shoots over the years. No structures on the property but there is some old homesteads if you chose to build. Many fantastic vistas overlooking the Red Deer river valley and Badlands. This land continually has supported between 600 and 1000 animal units. Call your agent to set up a guided showing.

## Exterior

Lot Description Pasture