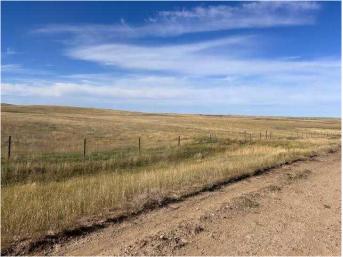

## \$10,900,000

0 Bedroom, 0.00 Bathroom, Land on 7128.88 Acres

NONE, Special Areas No. 2, Alberta

Over 7100 acres of ranchland with a mix of deeded and grazing lease. All in one block with good road access from highways 573 and 849. \$103,000 in surface leases and dugouts throughout the property. Willow creek runs through the northern portion which has been used for many film shoots over the years. No structures on the property but there is some old homesteads if you chose to build. Many fantastic vistas overlooking the Red Deer river valley and Badlands. This land continually has supported between 600 and 1000 animal units. Call your agent to set up a guided showing.

## Exterior

Lot Description Pasture