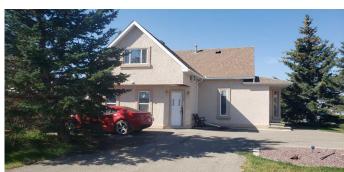

# \$565,000

4 Bedroom, 3.00 Bathroom, 2,158 sqft Residential on 0.28 Acres

NONE, Champion, Alberta

Welcome to the Village of Champion. This Home is amazing and ready to move into. Located on a 100'x120' corner Lot. There have been many upgrades in recent years. A pleasure to view. This 1.5 Storey features a cozy Living - Dining Room and a very functional Kitchen with plenty of Cupboard space and Appliances, plus the 4 pce. Bathroom and a Bedroom/Office on the mail level. A large Foyer off the side door has another - 2 pce. Bathroom. The Upper level features 3 Bedrooms and a 3 pce. Bath Room leading to the Primary Bedroom. The lower floor has a large Bedroom, Family Room and Utility Room. Central Air Conditioning keeps the Home cool on those hot Summer days. Upgraded Broadloom and new Laminate cover the floors throughout the Home. The Windows are double pain plus the internal walls are insulated for sound barrier. The exterior is finished with Acrylic Stucco and the Asphalt shingles were installed about 2 years ago. The huge heated 2 Storey (plus attic) Garage measures 26'x40' and features a (20'8"x24'6") Workshop/Hobby Room, a (18'4" x14') Games Room on the 2nd. floor plus a very spacious Storage area on the 3rd. floor. The grounds are landscaped and partially fenced. There is a circular driveway for easy access and extra parking. This property is a pleasure to show. Champion is located about 20 km south of Vulcan, between Calgary (140 km North) and Lethbridge (80 km South), Near "Little Bow" Provincial Park, "Lake McGregor" (famous for

fishing), "Twin Valley Reservoir". This Property could be subdivided into 2 - 50'x120' Lots. Have your favored agent call the Lister for more detailed information.