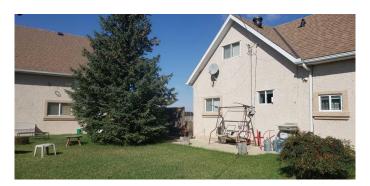

# \$565,000

4 Bedroom, 3.00 Bathroom, 2,158 sqft Residential on 0.28 Acres

NONE, Champion, Alberta

Welcome to the Village of Champion. This Home is amazing and ready to move into. Located on a 100'x120' corner Lot. There have been many upgrades in recent years. A pleasure to view. This 1.5 Storey features a cozy Living - Dining Room and a very functional Kitchen with plenty of Cupboard space and Appliances, plus the 4 pce. Bathroom and a Bedroom/Office on the mail level. A large Foyer off the side door has another - 2 pce. Bathroom. The Upper level features 3 Bedrooms and a 3 pce. Bath Room leading to the Primary Bedroom. The lower floor has a large Bedroom, Family Room and Utility Room. Central Air Conditioning keeps the Home cool on those hot Summer days. Upgraded Broadloom and new Laminate cover the floors throughout the Home. The Windows are double pain plus the internal walls are insulated for sound barrier. The exterior is finished with Acrylic Stucco and the Asphalt shingles were installed about 2 years ago. The huge heated 2 Storey (plus attic) Garage measures 26'x40' and features a (20'8"x24'6") Workshop/Hobby Room, a (18'4" x14') Games Room on the 2nd. floor plus a very spacious Storage area on the 3rd. floor. The grounds are landscaped and partially fenced. There is a circular driveway for easy access and extra parking. This property is a pleasure to show. Champion is located about 20 km south of Vulcan, between Calgary (140 km North) and Lethbridge (80 km South), Near "Little Bow" Provincial Park, "Lake McGregor" (famous for

## **Exterior**

Exterior Features Storage

Lot Description Back Lane, Corner Lot, Landscaped, See Remarks

Roof Asphalt Shingle

Construction Stucco, Wood Frame

Foundation Poured Concrete