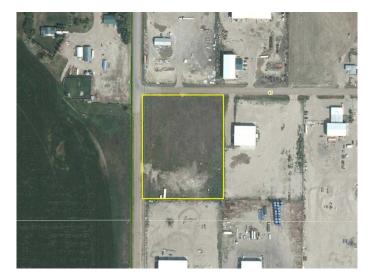

### \$200,000

0 Bedroom, 0.00 Bathroom, Land on 5.01 Acres

N/A, Rural Newell, County of, Alberta

This is a GREAT opportunity!! Vacant Industrial Lot in the vibrant, well positioned, Martin Industrial Acres near Brooks. This 5.01 Acre, corner parcel has easy access to the City of Brooks and HWY 36. Rural Water to Property Line.