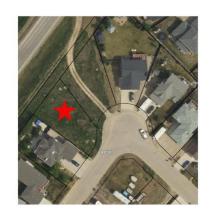

#### \$55,000

0 Bedroom, 0.00 Bathroom, Land on 0.17 Acres

Shaftesbury Estates, Peace River, Alberta

Great opportunity to build your home in Shaftesbury Estates! Only a short walk to the nearby playground you will find this to be an ideal neighborhood your family! The lot next door is also for sale so if you are wanting to build a home with a larger footprint this could be a great fit!

## **Community Information**

Address 13410 91 Street

Subdivision Shaftesbury Estates

City Peace River

County Peace No. 135, M.D. of

Province Alberta
Postal Code T8S 1X3