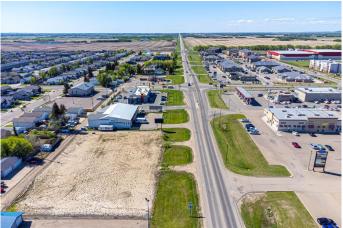

#### \$549,900

0 Bedroom, 0.00 Bathroom, Land on 0.89 Acres

Wallacefield, Lloydminster, Saskatchewan

Are you looking for that perfect spot to build your business? This prime piece of land has the potential to check off all the boxes with easy access to HWY 17, high traffic location, close proximity to the Servus Sports Centre, and numerous other thriving businesses. Get started on your new business venture!

### **Community Information**

Address 1815 50 Avenue

Subdivision Wallacefield

City Lloydminster

County Lloydminster

Province Saskatchewan

Postal Code S9V 2H8