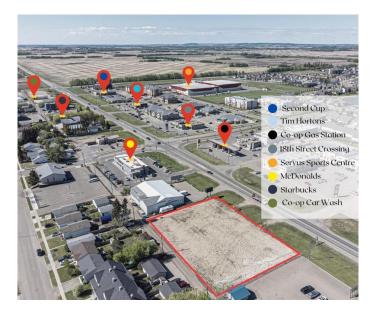

#### \$549,900

0 Bedroom, 0.00 Bathroom, Land on 0.89 Acres

Wallacefield, Lloydminster, Saskatchewan

Are you looking for that perfect spot to build your business? This prime piece of land has the potential to check off all the boxes with easy access to HWY 17, high traffic location, close proximity to the Servus Sports Centre, and numerous other thriving businesses. Get started on your new business venture!

#### **Additional Information**

Date Listed September 20th, 2024

Days on Market 210 Zoning C2