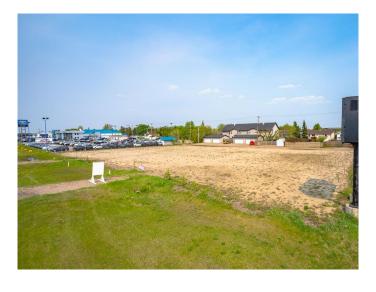

#### \$549,900

0 Bedroom, 0.00 Bathroom, Land on 0.89 Acres

Wallacefield, Lloydminster, Saskatchewan

Are you looking for that perfect spot to build your business? This prime piece of land has the potential to check off all the boxes with easy access to HWY 17, high traffic location, close proximity to the Servus Sports Centre, and numerous other thriving businesses. Get started on your new business venture!