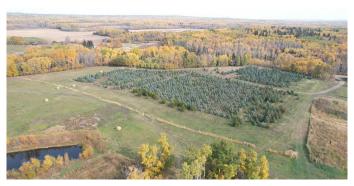

### \$299,900

0 Bedroom, 0.00 Bathroom, Land on 12.00 Acres

NONE, Rural Grande Prairie No. 1, County of, Alberta

Build your dream acreage and take advantage of the agricultural zoning that offers incredible flexibility for both residential living and business opportunities! Set among approximately 2,100 Colorado blue spruce trees, this scenic property provides the ideal blend of natural beauty and practical potential. The trees, ranging from 5 to 15 feet, create a peaceful, private environment while offering year-round wind protection and stunning views. With Agricultural zoning, you have the freedom to do much more than just build a home. This property allows for a wide range of agricultural operations or home-based businesses, from starting a tree nursery or small-scale farming to raising livestock or developing other agricultural enterprises. Whether you're interested in growing crops, raising animals, or pursuing another business venture, this land offers the flexibility to turn your ideas into reality. The nutrient-rich, certified organic soil is perfect for expanding with more trees, gardening, or cultivating crops. Large, open areas are available for building your custom home, barns, or other structures, while the wide aisles between the spruce trees provide easy access for maintenance or business operations. Experience the best of rural living with the added benefit of agricultural zoning, giving you the potential to run a business and create a