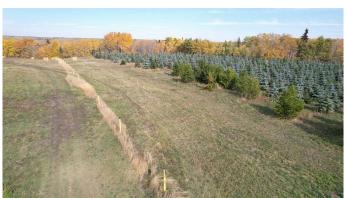

### \$299,900

0 Bedroom, 0.00 Bathroom, Land on 12.00 Acres

NONE, Rural Grande Prairie No. 1, County of, Alberta

Build your dream acreage and take advantage of the agricultural zoning that offers incredible flexibility for both residential living and business opportunities! Set among approximately 2,100 Colorado blue spruce trees, this scenic property provides the ideal blend of natural beauty and practical potential. The trees, ranging from 5 to 15 feet, create a peaceful, private environment while offering year-round wind protection and stunning views. With Agricultural zoning, you have the freedom to do much more than just build a home. This property allows for a wide range of agricultural operations or home-based businesses, from starting a tree nursery or small-scale farming to raising livestock or developing other agricultural enterprises. Whether you're interested in growing crops, raising animals, or pursuing another business venture, this land offers the flexibility to turn your ideas into reality. The nutrient-rich, certified organic soil is perfect for expanding with more trees, gardening, or cultivating crops. Large, open areas are available for building your custom home, barns, or other structures, while the wide aisles between the spruce trees provide easy access for maintenance or business operations. Experience the best of rural living with the added benefit of agricultural zoning, giving you the potential to run a business and create a