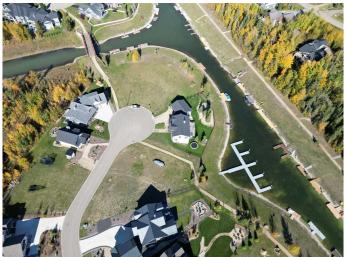

## \$255,500

0 Bedroom, 0.00 Bathroom, Land on 0.28 Acres

Meridian Beach, Rural Ponoka County, Alberta

LOOKING TO BUILD YOUR DREAM HOME! (Even comes with building plans for an incredible house suited to the lot or bring your own plan.) Here's your chance to own an amazing lot on the canal AND close to the lake, includes a boat dock built to accommodate the largest boats allowed in the canal. The unique, upscale community of MERIDIAN BEACH has much to offer including tennis courts, basketball court, community hall, sandy beaches, walking trails, architecturally unique footbridges, children's playground and spectacular scenery. Strong architectural controls with an emphasis on natural materials enhance the community and preserve that 'cottage atmosphere'. Gull Lake is one of Central Alberta's largest lakes which lends itself well to boating, water sports and fishing. Purchase, build and become part of the amazing community within easy driving distance of Edmonton, Red Deer and Calgary.