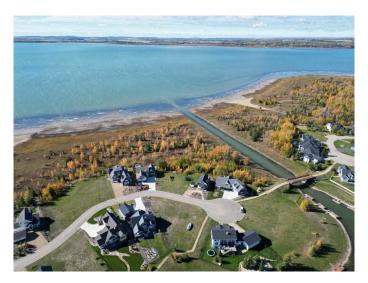

## \$255,500

0 Bedroom, 0.00 Bathroom, Land on 0.28 Acres

Meridian Beach, Rural Ponoka County, Alberta

LOOKING TO BUILD YOUR DREAM HOME! (Even comes with building plans for an incredible house suited to the lot or bring your own plan.) Here's your chance to own an amazing lot on the canal AND close to the lake, includes a boat dock built to accommodate the largest boats allowed in the canal. The unique, upscale community of MERIDIAN BEACH has much to offer including tennis courts, basketball court, community hall, sandy beaches, walking trails, architecturally unique footbridges, children's playground and spectacular scenery. Strong architectural controls with an emphasis on natural materials enhance the community and preserve that 'cottage atmosphere'. Gull Lake is one of Central Alberta's largest lakes which lends itself well to boating, water sports and fishing. Purchase, build and become part of the amazing community within easy driving distance of Edmonton, Red Deer and Calgary.