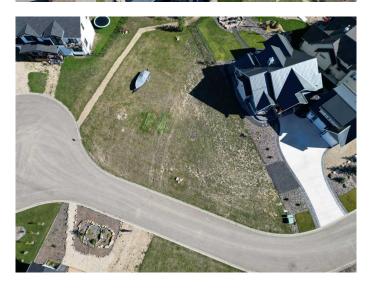

## \$255,500

0 Bedroom, 0.00 Bathroom, Land on 0.28 Acres

Meridian Beach, Rural Ponoka County, Alberta

LOOKING TO BUILD YOUR DREAM HOME! (Even comes with building plans for an incredible house suited to the lot or bring your own plan.) Here's your chance to own an amazing lot on the canal AND close to the lake, includes a boat dock built to accommodate the largest boats allowed in the canal. The unique, upscale community of MERIDIAN BEACH has much to offer including tennis courts, basketball court, community hall, sandy beaches, walking trails, architecturally unique footbridges, children's playground and spectacular scenery. Strong architectural controls with an emphasis on natural materials enhance the community and preserve that 'cottage atmosphere'. Gull Lake is one of Central Alberta's largest lakes which lends itself well to boating, water sports and fishing. Purchase, build and become part of the amazing community within easy driving distance of Edmonton, Red Deer and Calgary.