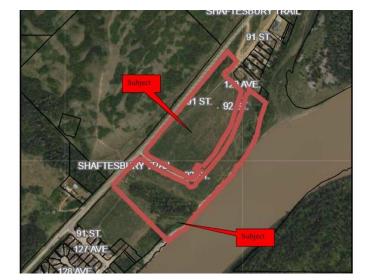

#### \$415,000

0 Bedroom, 0.00 Bathroom, Agri-Business on 33.00 Acres

Rosedale., Peace River, Alberta

Just reduced by 50% This piece of land at the southend of the Rosedale subdivision is read for Development. There is already a marked street The Time is Now 33 +/- acres located along the Shaftsbury Trail. Build your dream home along the Mighty Peace River or be the developer of a new subdivision within the Town of Peace River. This choice is yours and the time is NOW THE PRICE HAS NEVER BEEN LOWER Call Today!

### **Community Information**

Address On River Lot 40 East Of High

Subdivision Rosedale.

City Peace River

County Peace No. 135, M.D. of

Province Alberta
Postal Code T8S 1X4