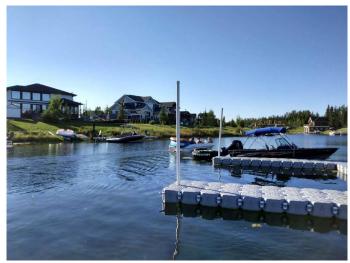

#### \$225,000

0 Bedroom, 0.00 Bathroom, Land on 0.31 Acres

Meridian Beach, Rural Ponoka County, Alberta

Discover the ultimate lot offering AMAZING full canal views at beautiful MERIDIAN BEACH, a vibrant, all ages Lake Community. This waterfront gem is your year round adventure hub, offering a variety of activities for every season. From sandy beaches, playground and your own boat slip to skating, ice fishing, and winter skidoo adventure in the snow, Meridian Beach has it all! Enjoy paddle boarding, kayaking, and fishing in calm canal waters right out your back door! Explore picturesque walking and biking tails, challenge your skills on the tennis and pickle ball courts, partake in the many community hall activities and enjoy the conveniences of the Canal Street Eatery.