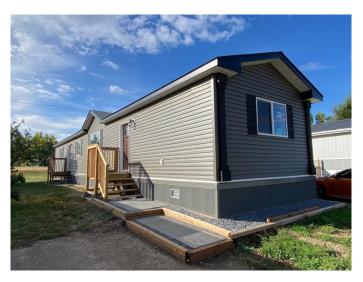

#### \$210,000

3 Bedroom, 2.00 Bathroom, 1,216 sqft Mobile on 0.11 Acres

Sunnylea, Brooks, Alberta

This is the ONLY new/never lived in modular home available in Brooks. This three bedroom, two bath home is move in ready. This home was was professional installed, skirted and comes with a warranty. it is conveniently located, and has no neighbors in behind, ensuring quiet times in the yard, and peaceful nights in the thoughtfully placed primary suite. Outside is perfect parking for two cars, and a private yard. A successful buyer will be required to obtain a 12 month lease with the park. Immediate possession available. Short notice showings can be accommodated. Call today for a private showing- this is the only one like it in town.

## **Community Information**

| Addroop           | 10 Maple Drive W                                                                                                                                                                 |
|-------------------|----------------------------------------------------------------------------------------------------------------------------------------------------------------------------------|
| Address           | 19 Maple Drive W                                                                                                                                                                 |
| Subdivision       | Sunnylea                                                                                                                                                                         |
| City              | Brooks                                                                                                                                                                           |
| County            | Brooks                                                                                                                                                                           |
| Province          | Alberta                                                                                                                                                                          |
| Postal Code       | T1R 1H8                                                                                                                                                                          |
| Amenities         |                                                                                                                                                                                  |
| Utilities         | Electricity Connected                                                                                                                                                            |
| Parking Spaces    | 2                                                                                                                                                                                |
| Parking           | Driveway, Front Drive, Off Street, Paved, Parking Pad, Side By Side                                                                                                              |
| Interior          |                                                                                                                                                                                  |
| Interior Features | Closet Organizers, Open Floorplan, Built-in Features, High Ceilings,<br>Vinyl Windows, No Animal Home, Natural Woodwork, See Remarks,<br>Recessed Lighting, Soaking Tub, Storage |
| Appliances        | Dishwasher, Refrigerator, Electric Range, ENERGY STAR Qualified Dishwasher, Washer/Dryer                                                                                         |
| Heating           | Natural Gas, Central, ENERGY STAR Qualified Equipment, Forced Air                                                                                                                |
| Exterior          |                                                                                                                                                                                  |
| Exterior Features | Private Yard                                                                                                                                                                     |
| Lot Description   | Level, Rectangular Lot, Back Yard, Few Trees, Lawn, Landscaped                                                                                                                   |
| Roof              | Asphalt Shingle                                                                                                                                                                  |
| Construction      | Wood Frame, Manufactured Floor Joist, Metal Frame, Silent Floor Joists,<br>Vinyl Siding                                                                                          |