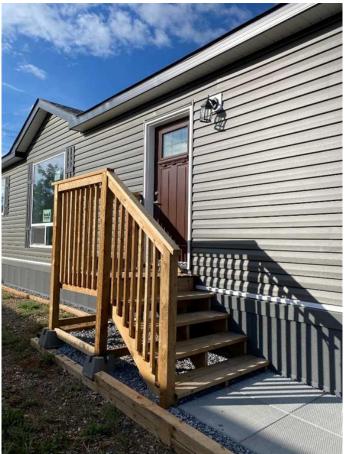

#### \$210,000

3 Bedroom, 2.00 Bathroom, 1,216 sqft Mobile on 0.11 Acres

Sunnylea, Brooks, Alberta

This is the ONLY new/never lived in modular home available in Brooks. This three bedroom, two bath home is move in ready. This home was was professional installed, skirted and comes with a warranty. it is conveniently located, and has no neighbors in behind, ensuring quiet times in the yard, and peaceful nights in the thoughtfully placed primary suite. Outside is perfect parking for two cars, and a private yard. A successful buyer will be required to obtain a 12 month lease with the park. Immediate possession available. Short notice showings can be accommodated. Call today for a private showing- this is the only one like it in town.

## **Community Information**

| Addroop           | 10 Maple Drive W                                                                                                                                                                 |
|-------------------|----------------------------------------------------------------------------------------------------------------------------------------------------------------------------------|
| Address           | 19 Maple Drive W                                                                                                                                                                 |
| Subdivision       | Sunnylea                                                                                                                                                                         |
| City              | Brooks                                                                                                                                                                           |
| County            | Brooks                                                                                                                                                                           |
| Province          | Alberta                                                                                                                                                                          |
| Postal Code       | T1R 1H8                                                                                                                                                                          |
| Amenities         |                                                                                                                                                                                  |
| Utilities         | Electricity Connected                                                                                                                                                            |
| Parking Spaces    | 2                                                                                                                                                                                |
| Parking           | Driveway, Front Drive, Off Street, Paved, Parking Pad, Side By Side                                                                                                              |
| Interior          |                                                                                                                                                                                  |
| Interior Features | Closet Organizers, Open Floorplan, Built-in Features, High Ceilings,<br>Vinyl Windows, No Animal Home, Natural Woodwork, See Remarks,<br>Recessed Lighting, Soaking Tub, Storage |
| Appliances        | Dishwasher, Refrigerator, Electric Range, ENERGY STAR Qualified Dishwasher, Washer/Dryer                                                                                         |
| Heating           | Natural Gas, Central, ENERGY STAR Qualified Equipment, Forced Air                                                                                                                |
| Exterior          |                                                                                                                                                                                  |
| Exterior Features | Private Yard                                                                                                                                                                     |
| Lot Description   | Level, Rectangular Lot, Back Yard, Few Trees, Lawn, Landscaped                                                                                                                   |
| Roof              | Asphalt Shingle                                                                                                                                                                  |
| Construction      | Wood Frame, Manufactured Floor Joist, Metal Frame, Silent Floor Joists,<br>Vinyl Siding                                                                                          |