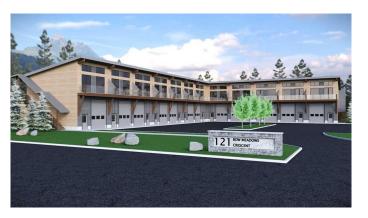

# \$485,000 - 103, 121 Bow Meadows Crescent, Canmore

MLS® #A2171976

# \$485,000

1 Bedroom, 1.00 Bathroom, 661 sqft Residential on 0.00 Acres

Elk Run, Canmore, Alberta

This new development offers stunning mountain views nestled in a quiet location. Each unit offers spacious living spaces with large balconies. Full appliance package and mountain modern design makes this the perfect home. Resident must work 20 hours in the Bow Valley. New construction - to be completed in 2025

# **Community Information**

Address 103, 121 Bow Meadows Crescent

Subdivision Elk Run

City Canmore

County Bighorn No. 8, M.D. of

Province Alberta
Postal Code T1W 2W8

### **Exterior**

Exterior Features Balcony
Lot Description Views

Construction Cement Fiber Board, Stone, Wood Frame

Foundation Poured Concrete