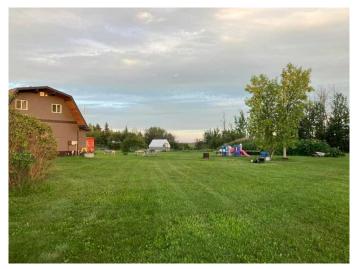

## \$295,000

5 Bedroom, 3.00 Bathroom, 2,262 sqft Residential on 2.25 Acres

NONE, Rural Northern Lights, County of, Alberta

This unique style two level home offers you 2104 sq. ft. on 2.24 acres located 10 miles north of Manning just off Highway 35. Featuring 5 bedrooms and 3 bathrooms. The basement if fully developed offering a suite with a kitchen, living room, bathroom and one bedroom accessible through a separate private entrance. This 36 yr old home has had many upgrades including new shingles, vinyl siding, luxury vinyl plank flooring, mostly new windows throughout, 2 x 8 treated basement wall s having R28 factor insulation and a high-efficiency furnace. There is a nicely landscaped yard with a small animal shelter. This acreage is a must see to appreciate all it has to offer a growing family.

#### **Exterior**

Exterior Features Garden, Private Entrance

Lot Description Irregular Lot

Roof Asphalt Shingle

Construction Vinyl Siding

Foundation Poured Concrete, Wood