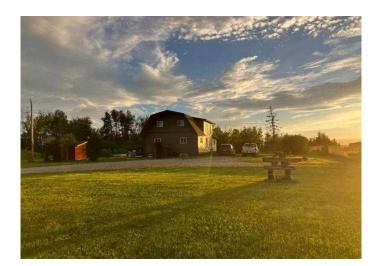

## \$295,000

5 Bedroom, 3.00 Bathroom, 2,262 sqft Residential on 2.25 Acres

NONE, Rural Northern Lights, County of, Alberta

This unique style two level home offers you 2104 sq. ft. on 2.24 acres located 10 miles north of Manning just off Highway 35. Featuring 5 bedrooms and 3 bathrooms. The basement if fully developed offering a suite with a kitchen, living room, bathroom and one bedroom accessible through a separate private entrance. This 36 yr old home has had many upgrades including new shingles, vinyl siding, luxury vinyl plank flooring, mostly new windows throughout, 2 x 8 treated basement wall s having R28 factor insulation and a high-efficiency furnace. There is a nicely landscaped yard with a small animal shelter. This acreage is a must see to appreciate all it has to offer a growing family.

#### **Exterior**

Exterior Features Garden, Private Entrance

Lot Description Irregular Lot

Roof Asphalt Shingle

Construction Vinyl Siding

Foundation Poured Concrete, Wood