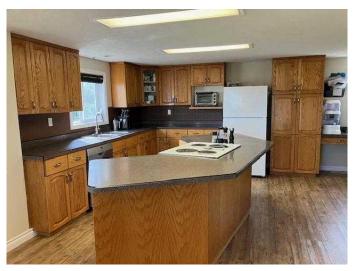

## \$295,000

5 Bedroom, 3.00 Bathroom, 2,262 sqft Residential on 2.25 Acres

NONE, Rural Northern Lights, County of, Alberta

This unique style two level home offers you 2104 sq. ft. on 2.24 acres located 10 miles north of Manning just off Highway 35. Featuring 5 bedrooms and 3 bathrooms. The basement if fully developed offering a suite with a kitchen, living room, bathroom and one bedroom accessible through a separate private entrance. This 36 yr old home has had many upgrades including new shingles, vinyl siding, luxury vinyl plank flooring, mostly new windows throughout, 2 x 8 treated basement wall s having R28 factor insulation and a high-efficiency furnace. There is a nicely landscaped yard with a small animal shelter. This acreage is a must see to appreciate all it has to offer a growing family.

#### Interior

Interior Features See Remarks, Pantry
Appliances Central Air Conditioner
Heating Forced Air, Natural Gas

Cooling Central Air

Has Basement Yes

Basement Finished, Full