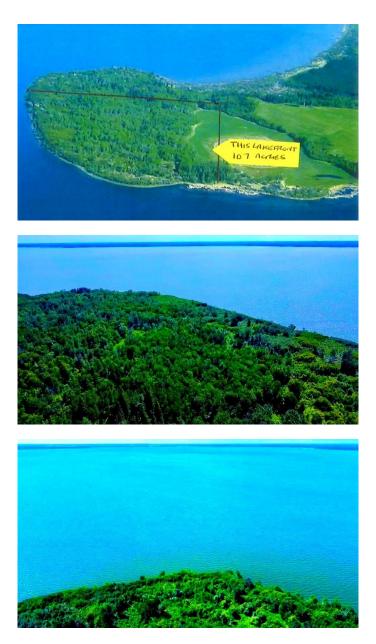

#### \$595,000

0 Bedroom, 0.00 Bathroom, Land on 107.00 Acres

Lac La Biche, Lac La Biche, Alberta

Discover this stunning 107-acre lakefront property just outside the peaceful Poplar Point subdivision in Lac La Biche County, offering a rare opportunity for both development and recreational use. Located only a 30-minute drive from Lac La Biche, this secluded lot boasts over half a mile of pristine lake frontage along Lac La Biche Lake. Surrounded by mature birch, poplar, and spruce trees, complete with natural walking trails, abundant wildlife, and excellent offshore fishing. Whether you're looking to develop, create the perfect weekend getaway, or build your dream permanent residence, this property offers endless possibilities in a serene, remote setting while remaining close to other rural residential communities. This property is to GST