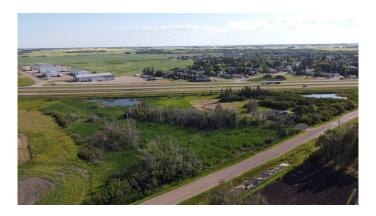

### \$79,000

0 Bedroom, 0.00 Bathroom, Land on 5.66 Acres

NONE, Lashburn, Saskatchewan

This 5.66 acre parcel is in the town of Lashburn. This bare land property is located in the south/west portion of the town and south of Highway 16.

#### **Community Information**

Address Ne 08-48-25w3 Block B, Plar

Subdivision NONE

City Lashburn

County Saskcatchewan

Province Saskatchewan

Postal Code S0M 1H0