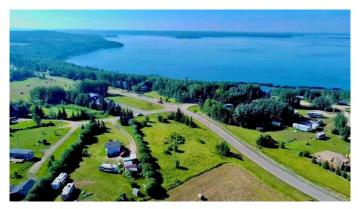

#### \$59,500

0 Bedroom, 0.00 Bathroom, Land on 0.85 Acres

Lac La Biche, Lac La Biche, Alberta

Golden Sands Lake Property! Large 0.85 acre corner lot at Golden Sands Bay in Lac La Biche County for sale! Great spot to build your country residential home or summer cabin! Close to boat launch & lake access to fish, swim, water ski or just enjoy lake property living with your family! Golden Sands is adjacent to Highway 881 to Fort McMurray!

### Exterior

Lot Description Cleared, Rectangular Lot, Open Lot