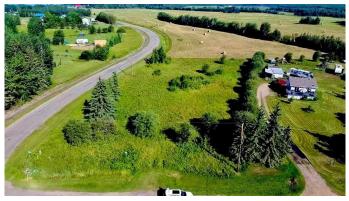

#### \$59,500

0 Bedroom, 0.00 Bathroom, Land on 0.85 Acres

Lac La Biche, Lac La Biche, Alberta

Golden Sands Lake Property! Large 0.85 acre corner lot at Golden Sands Bay in Lac La Biche County for sale! Great spot to build your country residential home or summer cabin! Close to boat launch & lake access to fish, swim, water ski or just enjoy lake property living with your family! Golden Sands is adjacent to Highway 881 to Fort McMurray!

### Exterior

Lot Description Cleared, Rectangular Lot, Open Lot