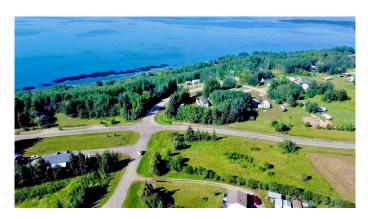

#### \$59,500

0 Bedroom, 0.00 Bathroom, Land on 0.85 Acres

Lac La Biche, Lac La Biche, Alberta

Golden Sands Lake Property! Large 0.85 acre corner lot at Golden Sands Bay in Lac La Biche County for sale! Great spot to build your country residential home or summer cabin! Close to boat launch & lake access to fish, swim, water ski or just enjoy lake property living with your family! Golden Sands is adjacent to Highway 881 to Fort McMurray!

### Exterior

Lot Description Cleared, Rectangular Lot, Open Lot