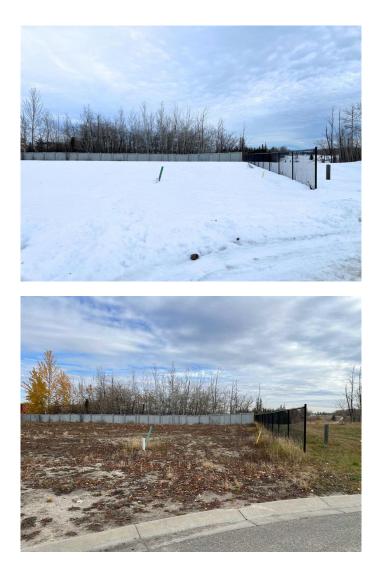

#### \$235,000

0 Bedroom, 0.00 Bathroom, Land on 0.28 Acres

Stone Ridge, Grande Prairie, Alberta

This vacant lot offers a rare opportunity to create your ideal living space in one of the most prestigious neighbourhoods. Perfectly situated at the end of a quiet cul-de-sac and backing onto Bear Creek with no rear neighbours, this prime piece of real estate is ready for development, awaiting the vision of its next owner. Whether you're an investor or someone looking to build your forever home, this lot provides the perfect canvas. Don't miss this chance to build your dream home in a location that combines luxury, convenience, and stunning views. This vacant lot won't last long—contact an agent today to schedule a viewing and start planning your future!