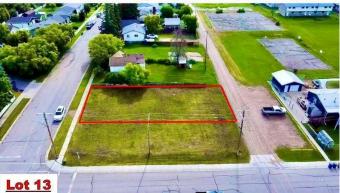

#### \$45,000

0 Bedroom, 0.00 Bathroom, Land on 0.14 Acres

Lac La Biche, Lac La Biche, Alberta

Residential Building Lot! Spacious 6000 sq ft lot residential lot, close to the lake and boat launch is an ideal condition for your new home. This lot is within walking distance to schools, churches, and shopping. Adjacent corner lot is also for sale!!

### **Additional Information**

Date Listed October 17th, 2024

Approximate Property Lines - <u>6000 Sq Ft</u>

#### Approximate Property Lines - 6000 Sq Ft

Days on Market 184 Zoning MEDIUM DENSITY HAMLET RES