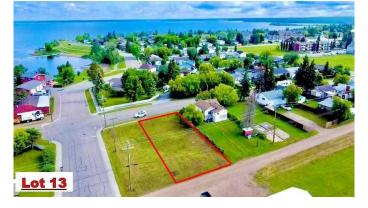

#### \$45,000

0 Bedroom, 0.00 Bathroom, Land on 0.14 Acres

Lac La Biche, Lac La Biche, Alberta

Residential Building Lot! Spacious 6000 sq ft lot residential lot, close to the lake and boat launch is an ideal condition for your new home. This lot is within walking distance to schools, churches, and shopping. Adjacent corner lot is also for sale!!

### **Additional Information**

Date Listed October 17th, 2024

Approximate Property Lines - <u>6000 Sq Ft</u>

#### Approximate Property Lines - 6000 Sq Ft

Days on Market 184 Zoning MEDIUM DENSITY HAMLET RES