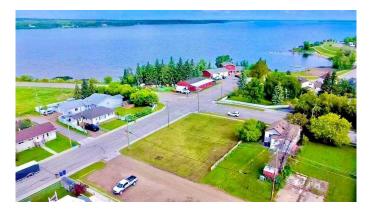

#### \$45,000

0 Bedroom, 0.00 Bathroom, Land on 0.14 Acres

Lac La Biche, Lac La Biche, Alberta

Residential Building Lot! Spacious 6000 sq ft lot residential lot, close to the lake and boat launch is an ideal condition for your new home. This lot is within walking distance to schools, churches, and shopping. Adjacent corner lot is also for sale!!

### **Additional Information**

Date Listed October 17th, 2024

Approximate Property Lines - <u>6000 Sq Ft</u>

#### Approximate Property Lines - 6000 Sq Ft

Days on Market 184 Zoning MEDIUM DENSITY HAMLET RES