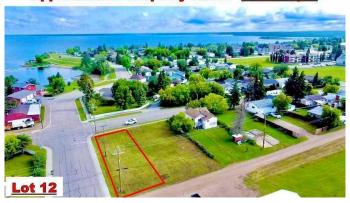

### \$45,000

0 Bedroom, 0.00 Bathroom, Land on 0.11 Acres

Lac La Biche, Lac La Biche, Alberta

Residential Building Corner Lot close to the lake, boat launch and dock is an ideal location for your new home!! This lot is within walking distance to schools, churches and shopping. Adjacent lot is also for sale!

## **Community Information**

Address 10421 101b Avenue

Subdivision Lac La Biche

City Lac La Biche

County Lac La Biche County

Province Alberta
Postal Code T0A 2C0

#### **Approximate Property Lines - 4680 Sq Ft**

**Approximate Property Lines - 4680 Sq Ft** 

Zoning Medium Density Hamlet Res