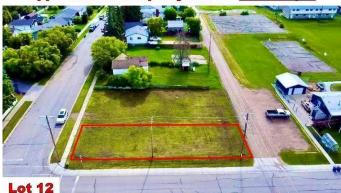

#### **Approximate Property Lines - 4680 Sq Ft**

**Approximate Property Lines - 4680 Sq Ft** 

Zoning Medium Density Hamlet Res

#### **Exterior**

Lot Description City Lot, Cleared