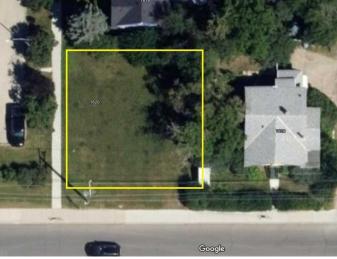

#### \$575,000

0 Bedroom, 0.00 Bathroom, Land on 0.10 Acres

Scarboro, Calgary, Alberta

"ATTENTION DEVELOPERS & BUILDERS!! Prime corner lot in the highly sought-after inner-city community of Scarboro! This spacious lot, zoned RCG, is ideal for an infill project, with no demolition costs and immediate possession available. Measuring approximately 19.8 x 21.3 meters (corner cut), this location offers a rare opportunity to build a new home or multi-family unit just minutes from downtown Calgary. Enjoy the convenience of nearby amenities including top-rated schools, parks, shopping, dining, and excellent transit access. Don't miss outâ€"motivated sellers make this upscale neighborhood your next project site!"