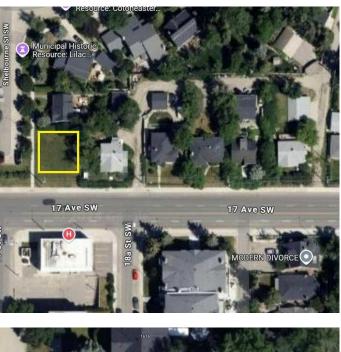

#### \$575,000

0 Bedroom, 0.00 Bathroom, Land on 0.10 Acres

Scarboro, Calgary, Alberta

"ATTENTION DEVELOPERS & BUILDERS!! Prime corner lot in the highly sought-after inner-city community of Scarboro! This spacious lot, zoned RCG, is ideal for an infill project, with no demolition costs and immediate possession available. Measuring approximately 19.8 x 21.3 meters (corner cut), this location offers a rare opportunity to build a new home or multi-family unit just minutes from downtown Calgary. Enjoy the convenience of nearby amenities including top-rated schools, parks, shopping, dining, and excellent transit access. Don't miss outâ€"motivated sellers make this upscale neighborhood your next project site!"

#### **Community Information**

| Address     | 1620 Shelbourne Street Sw |
|-------------|---------------------------|
| Subdivision | Scarboro                  |
| City        | Calgary                   |
| County      | Calgary                   |