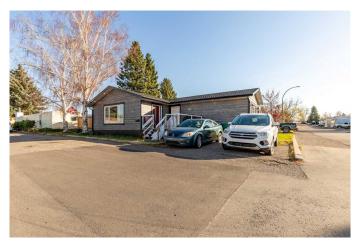

# \$200,000

2 Bedroom, 1.00 Bathroom, 1,172 sqft Mobile on 0.00 Acres

Parkview, Lethbridge, Alberta

A fully renovated home with addition in Parkview Estates! This 2 bed, 1 bath home offers 1,172 sq/ft of space including a massive kitchen with acacia live edge counter tops, dining area, living area and 2 outdoor spaces as well! With no work left for you to do, 2 off-street parking spaces and an accessible bathroom this home makes downsizing easy. Parkview Estates is quietly tucked away in a convenient south-side neighbourhood close to many amenities and arterial roads. Renovations include new roof, furnace, AC, stainless steel appliances, paint, flooring, light fixtures and the list goes on!