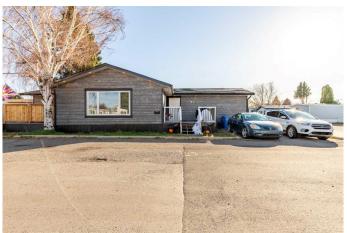

# \$200,000

2 Bedroom, 1.00 Bathroom, 1,172 sqft Mobile on 0.00 Acres

Parkview, Lethbridge, Alberta

A fully renovated home with addition in Parkview Estates! This 2 bed, 1 bath home offers 1,172 sq/ft of space including a massive kitchen with acacia live edge counter tops, dining area, living area and 2 outdoor spaces as well! With no work left for you to do, 2 off-street parking spaces and an accessible bathroom this home makes downsizing easy. Parkview Estates is quietly tucked away in a convenient south-side neighbourhood close to many amenities and arterial roads. Renovations include new roof, furnace, AC, stainless steel appliances, paint, flooring, light fixtures and the list goes on!