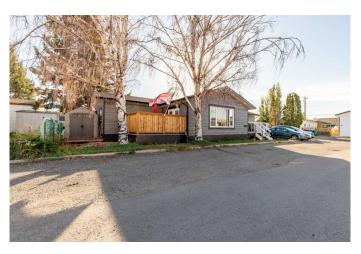

# \$200,000

2 Bedroom, 1.00 Bathroom, 1,172 sqft Mobile on 0.00 Acres

Parkview, Lethbridge, Alberta

A fully renovated home with addition in Parkview Estates! This 2 bed, 1 bath home offers 1,172 sq/ft of space including a massive kitchen with acacia live edge counter tops, dining area, living area and 2 outdoor spaces as well! With no work left for you to do, 2 off-street parking spaces and an accessible bathroom this home makes downsizing easy. Parkview Estates is quietly tucked away in a convenient south-side neighbourhood close to many amenities and arterial roads. Renovations include new roof, furnace, AC, stainless steel appliances, paint, flooring, light fixtures and the list goes on!