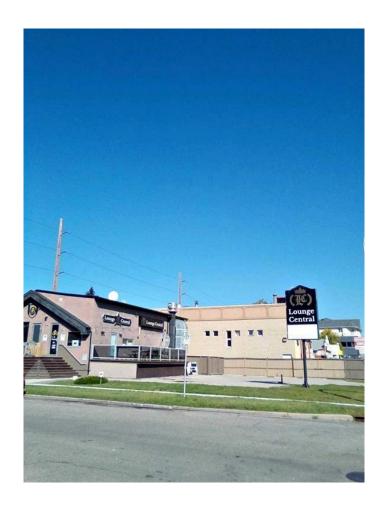

# \$2,250,000 - 108 17 Avenue Nw, Calgary

MLS® #A2174959

### \$2,250,000

0 Bedroom, 0.00 Bathroom, Commercial on 0.00 Acres

Tuxedo Park, Calgary, Alberta

With an exploding Calgary population and demographic that is growing exponentially, here is an opportunity to own a rare commercial retail property with land! Highly centralized and located near the busy 16 Ave NW traffic and Centre Street, this beautiful corner lot not only boasts its redevelopment potential, it is also part of the ongoing and complete makeover of the 16 Ave landscape. Additionally, it is inside the city transit LRT expansion projects as well as walking distance from the Bus Rapid Transit.

Zoned for Commercial Corridor 2 (C-COR2 f3.0h20) with an approx. 9376 sq ft footprint. The building is a purpose built, fully fixtured restaurant that effectively maximizes the combined 3800 Sqft usable space. Comes with a total of 14+ parking spaces making this high in demand retail restaurant location that various franchises have inquired about.