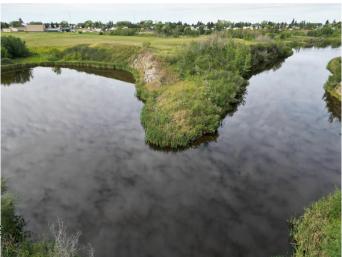

### \$300,000

0 Bedroom, 0.00 Bathroom, Agri-Business on 16.75 Acres

Federal, Rural Paintearth No. 18, County of, Alberta

This property is Located in the County of Paintearth #18 and is adjacent to the east boundary of the town of Castor. An environmental reserve borders the north and east sides of the property. The Castor Creek is located east of the environmental reserve. These rolling grassy hills may have the potential to be developed. The possibilities are limited only by your imagination and the developmental approvals. The property is located north east of Castor's 54A Street. There are no services on the property.

| Province<br>Postal Code       | Alberta<br>T0C 0X0       |  |
|-------------------------------|--------------------------|--|
| Amenities                     |                          |  |
| Waterfront                    | Creek                    |  |
| Exterior                      |                          |  |
| Lot Description               | Creek/River/Stream/Pond  |  |
| Additional Information        |                          |  |
| Date Listed<br>Days on Market | January 15th, 2025<br>86 |  |