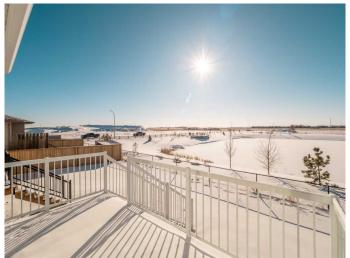

## \$724,900

3 Bedroom, 3.00 Bathroom, 2,017 sqft Residential on 0.10 Acres

Discovery, Lethbridge, Alberta

WHAT A HOME! What a Location! Backing onto the Pond. ready to move into for Xmas.THE "Julian" by AVONLEA HOMES The home has a main floor office, huge walk-through mudroom/pantry, and 2 storey ceilings in the living room! Kitchen, Dining, living area are all wide open. Enjoy the large windows and the great view of the lake. For those working at home there is a great office located on the main floor. The bonus room is perfect for movie nights. The master suite has a big walk-in closet ,and 5 piece ensuite! Basement is undeveloped but set up for family room, bedroom and another full bathroom. Great location for that growing family close to school, park and Play Ground. Home is virtually staged. New Home warranty

#### Interior

Interior Features Kitchen Island, Pantry, Walk-In Closet(s)

Appliances Dishwasher, Gas Cooktop, Microwave, Refrigerator, Built-In Oven,

Range Hood

Heating Forced Air

Cooling None
Fireplace Yes
# of Fireplaces 1