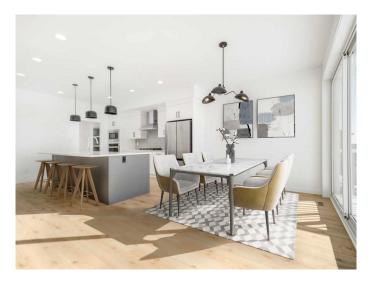

## \$724,900

3 Bedroom, 3.00 Bathroom, 2,017 sqft Residential on 0.10 Acres

Discovery, Lethbridge, Alberta

WHAT A HOME! What a Location! Backing onto the Pond. ready to move into for Xmas.THE "Julian" by AVONLEA HOMES The home has a main floor office, huge walk-through mudroom/pantry, and 2 storey ceilings in the living room! Kitchen, Dining, living area are all wide open. Enjoy the large windows and the great view of the lake. For those working at home there is a great office located on the main floor. The bonus room is perfect for movie nights. The master suite has a big walk-in closet ,and 5 piece ensuite! Basement is undeveloped but set up for family room, bedroom and another full bathroom. Great location for that growing family close to school, park and Play Ground. Home is virtually staged. New Home warranty